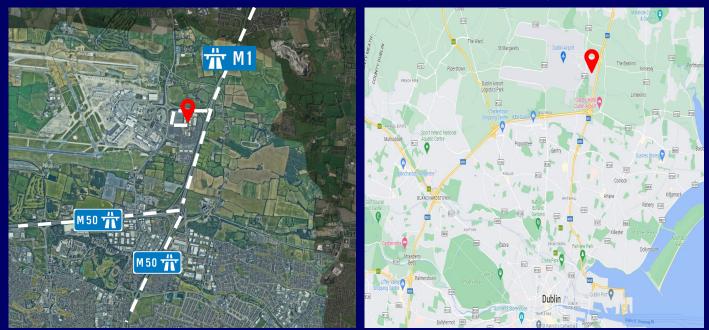

### Location

- Airport Business Park is located on the west side of the Swords Road approx. 10.2 km north of Dublin City Centre and approx. 1km from Dublin airport. The unit is accessed via the Cargobridge Road which is just off the Swords Road.
- The park is a highly accessible location for businesses, offering a wide range
  of facilities and amenities to meet the needs of tenants along with
  providing ease of access to all major transport nodes. The location is wellconnected to the city centre and surrounding areas, offering excellent
  transport links including bus services, as well as easy access to the M50
  motorway.
- The estate is host to a number of occupiers including DHL, Expeditors, Aircoach, FTA, TIP Group, ClevaMama, CVRT & Syncreon Dublin.

| Landmark           | Distance (kms) | Travel Time (mins) |
|--------------------|----------------|--------------------|
| Dublin Airport     | 0.8 km         | 2 minutes          |
| М1                 | 1.6 km         | 4 minutes          |
| M50 (Junction 3)   | 4.4 km         | 6 minutes          |
| M50 (Junction 4)   | 6.7 km         | 9 minutes          |
| Dublin Port Tunnel | 5.7 km         | 8 minutes          |
| Dublin City Centre | 10.2 km        | 24 minutes         |