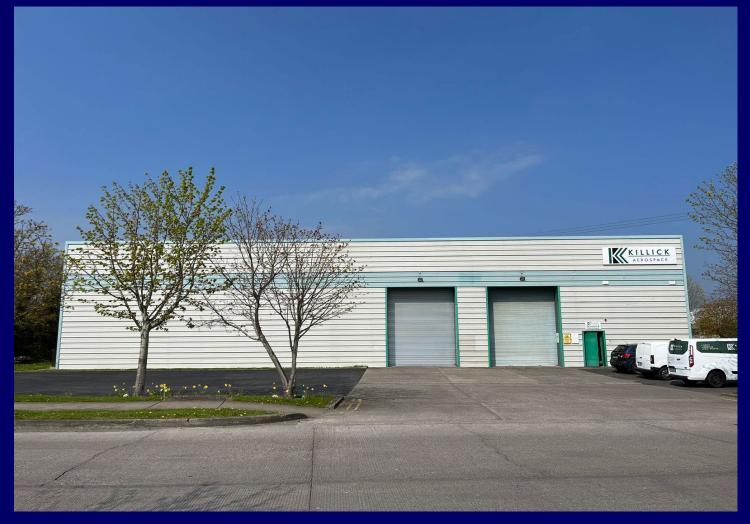

## Description

- The property will undergo a substantial refurbishment programme to provide incoming occupiers with a clean, bright and attractive working space.
- The internal warehouse walls and floors will be painted throughout. New high output energy efficient LED lighting will also installed in the property.
- The unit consists of a concrete portal frame construction with an insulated metal deck roof (incorporating translucent panels) over.

- The unit has an eaves height of approximately 6.4m. Loading access is via two grade level loading doors positioned to the side elevation, with a separate pedestrian entrance and car park.
- The office space is laid out over ground & first floor and will be refurbished to include high contact carpet tiles, LED lights with PIR sensors. The windows will be resealed and at a minimum energy efficient electric storage heaters are to be installed.
- The unit also benefits from a generous loading / forecourt space to the side elevation. There are 25 car parking spaces to the front of the property.