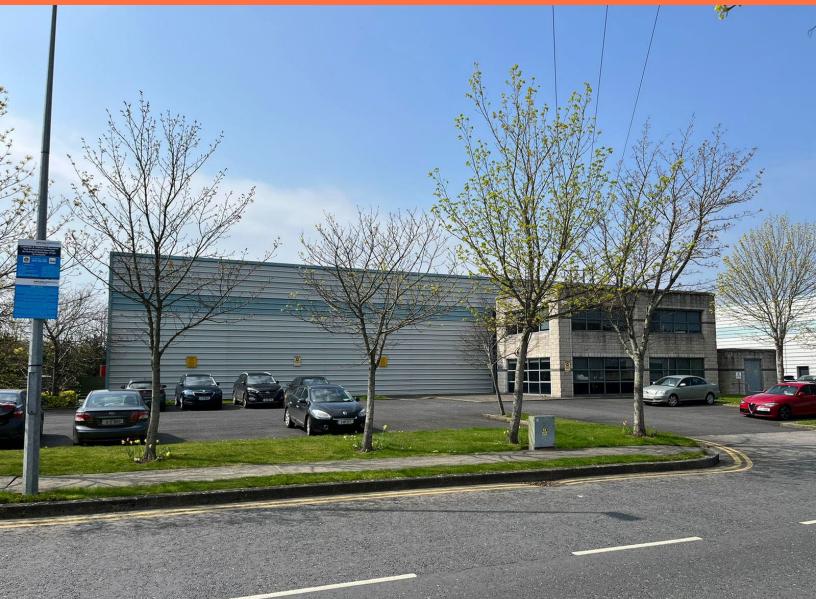

## Unit B2 Airport Business Park,

## Cloghran, Swords, Co. Dublin, K67 C1W6

Modern detached warehouse facility of approximately 16,738 sq ft (1,555 sq m)

From the M50

From Dublin Airport

## Description

- The property will undergo a substantial refurbishment programme to provide incoming occupiers with a clean, bright and attractive working space.
- The internal warehouse walls and floors will be painted throughout. New high output energy efficient LED lighting will also installed in the property.
- The unit consists of a concrete portal frame construction with an insulated metal deck roof (incorporating translucent panels) over.

- The unit has an eaves height of approximately 6.4m. Loading access is via two grade level loading doors positioned to the side elevation, with a separate pedestrian entrance and car park.
- The office space is laid out over ground & first floor and will be refurbished to include high contact carpet tiles, LED lights with PIR sensors. The windows will be resealed and at a minimum energy efficient electric storage heaters are to be installed.
- The unit also benefits from a generous loading / forecourt space to the side elevation. There are 25 car parking spaces to the front of the property.