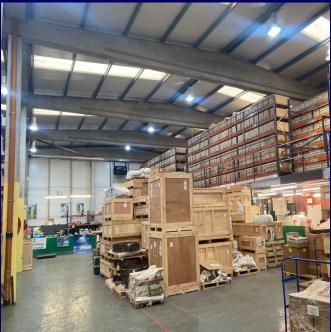

## Description

- The property will undergo a substantial refurbishment programme to provide incoming occupiers with a clean, bright and attractive working space.
- The internal warehouse walls and floors will be painted throughout. New high output energy efficient LED lighting will also installed in the property.
- The unit consists of a concrete portal frame construction with an insulated metal deck roof (incorporating translucent panels) over.

- The unit has an eaves height of approximately 6.4m. Loading access is via two grade level loading doors positioned to the side elevation, with a separate pedestrian entrance and car park.
- The office space is laid out over ground & first floor and will be refurbished to include high contact carpet tiles, LED lights with PIR sensors. The windows will be resealed and at a minimum energy efficient electric storage heaters are to be installed.
- The unit also benefits from a generous loading / forecourt space to the side elevation. There are 25 car parking spaces to the front of the property.